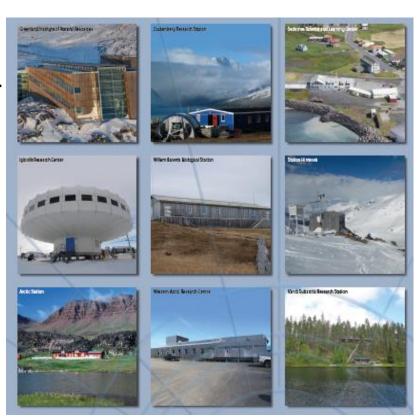

#### In a nutshell:

- > 82 research stations
- >5000 scientists/year
- > Excellence science
- Communities with ambassadors
- ➤ 4 yr project in Horizon 2020
- ➤ 47 partners from all Arctic countries
- ➤ Total budget 10 million EUR