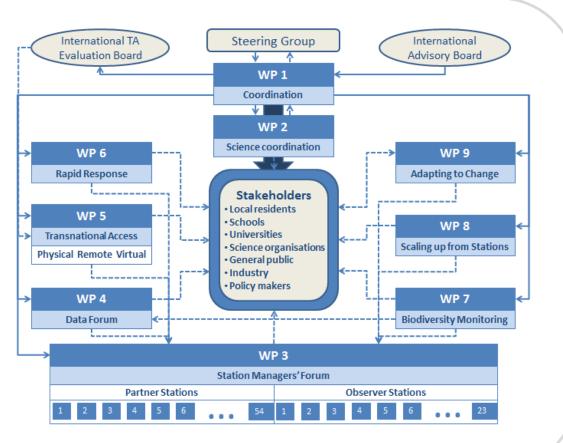

# Midterm review WP presentations

- WP 1 Coordination and Management
- WP2 Scientific coordination, mentoring and education
- WP3 Station Managers Forum
- WP4 Data Forum
- WP5 TA, VA, Giving Access to INTERACT
- WP6 Rapid response to environmental emergency alerts
- WP 7 Improving and harmonizing biodiversity monitoring
- WP8 Developing technology for drones for scaling up from research stations
- WP9 Adapting to environmental change